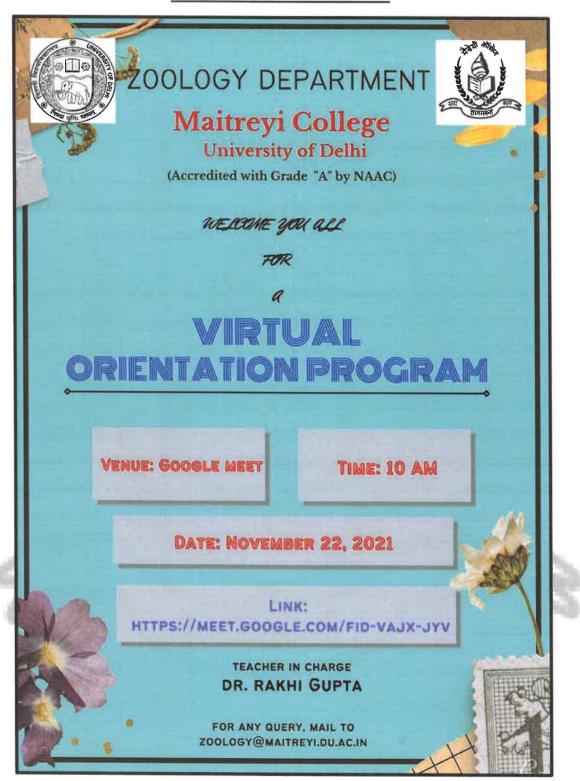

## ZOOLOGY HONS IST YEAR ORIENTATION PROGRAM

College Level

Date: 22.11.2021

Time: 10 AM onwards

Name of the organizing Department: Zoology Department

Name of the convenor/coordinator of the event: Dr. Rakhi Gupta

Total Number of the participants/beneficiaries (with relevant proofs): 55 students +14 teachers

Number of the participants/beneficiaries from college: 55 students +14 teachers

The Department of Zoology organized Orientation Programme for first year students of B.Sc. (H) Zoology on November 22, 2021 through google meet (<a href="https://meet.google.com/fid-vajx-jyv">https://meet.google.com/fid-vajx-jyv</a>) at 10:00 AM. Total 69 participants joined the event including faculty members and freshers. Dr. Rakhi Gupta, Teacher in-Charge formally welcomed and introduced the freshers in detail about Department objectives, infrastructure, faculty, teaching methodology, assessment methodology and various activities (research projects/workshop/seminars/educational excursion). Time table was explained in detail. Freshers were updated about the mentor-mentee process, departmental library, departmental society (Chrysalis) and magazine (Iridescence). Students were also counseled for various career options after graduation. Later on, other faculty members also interacted with freshers and resolve their queries.

#### POSTER OF THE EVENT

Online meeting link: https://meet.google.com/fid-vajx-jyv