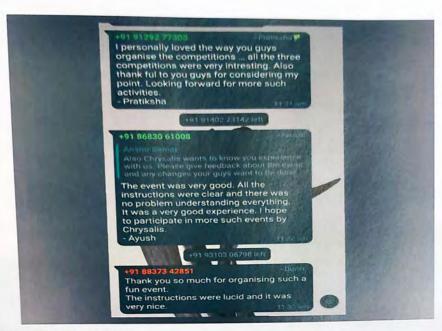

r | Maitreyi College     Daulat Ram College     Federal Institute of Science     and Technology (FISAT)                        |
| Quill o The Wild         | 1st position-Megha Trivedi<br>2nd position-Swathi<br>3rd position- Pratham                           | 1. Maitreyi College<br>2. Miranda House<br>3. Hindu College                                                                |
| Picturesque<br>Imaginata | 1st position-Vinayak Sharma<br>2nd position-Raisana Khatoon<br>3rd position-Doraab                   | <ul><li>4. Maharaja Agrasen institute of management studies</li><li>5. Maitreyi College</li><li>6. Gargi College</li></ul> |

Dr. Rakhi Gupta

Teacher-in-Charge

Dr. Mamta Pandey

Namta

**Teacher Coordinator** 



### WINNING ENTRIES FOR PHOTOGRAPHY



FEEDBACK FROM PARTICIPANTS



#### LIST OF PARTICIPANTS

| Name            | College/Organization                       | Course and Year                          | Activity                   |
|-----------------|--------------------------------------------|------------------------------------------|----------------------------|
| Anushka Raman   | Maitreyi College                           | 3                                        | Quiz, Photography          |
| Purva           | Maitreyi                                   | Zoology hons 3 year                      | Photography                |
| Megha Trivedi   | Maitreyi College University of<br>Delhi    | 3rd year , B.Sc ( H) Zoology             | Article, Quiz              |
| Urvashi pal     | Maitreyi collage                           | BA programme