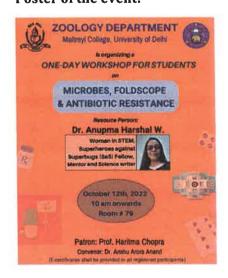

microscope, with a 140-fold magnification capacity. It was a hands-on session where each student made an onion peel slide, a potato peel slide, and a slide of the white portion of the flower. They used a foldscope with sunlight as a light source, and a phone camera to take clear pictures of the cells. The entire programme was incredibly educational and engaging; the resource person, Dr. Anupma Harshal, urged the students to use resources wisely, showed how to do research using the fewest resources possible, and educated on the strategies to minimize anti-microbial resistance. The workshop emphasized on how the informed students of life science, can actively take part in educating others about anti-microbial resistance and ways to tackle and reduce the problem.

#### Poster of the event:



ite abin

## Photographs of the event:













| S. No. | Name             | Course             |  |
|--------|------------------|--------------------|--|
| 1      | Kaveri Choudhary | B.Sc. Life Science |  |
| 2      | Gunjan           | B.Sc. (H) Zoology  |  |
| 3      | Tiya Chikara     | B.Sc. (H) Zoology  |  |
| 4      | Chirag           | B.Sc. (H) Zoology  |  |
| 5      | Ritika           | B.Sc. (H) Zoology  |  |
| 6      | Bhawana          | B.Sc. (H) Zoology  |  |
| 7      | Versha Aggarwal  | B.Sc. (H) Zoology  |  |
| 8      | KASHISH          | B.Sc. (H) Zoology  |  |
| 9      | Manvi Sharma     | B.Sc. (H) Zoology  |  |
| 10     | Sheenu           | B.Sc. (H) Zoology  |  |
| 11     | Muskan Sharma    | B.Sc. (H) Zoology  |  |
| 12     | Deepika Wadhwa   | B.Sc. (H) Zool