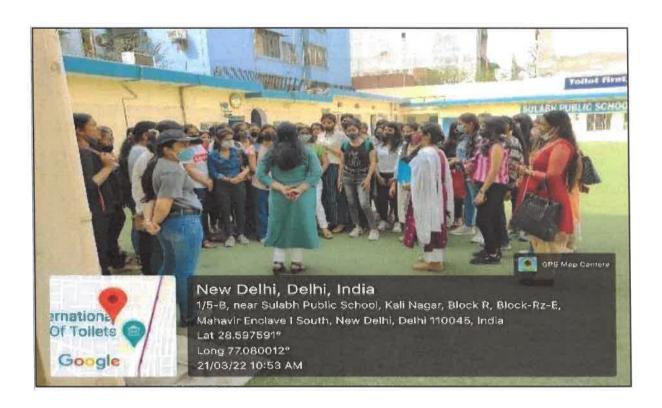

A virtual tour to Aravalli Biodiversity Park was organized by the Zoology Department, Maitreyi College on January 11, 2022 at 10:00-11:00 AM through google meet for the students of B.Sc. (Hons) Zoology, first year as part of their curriculum. Students were explained how a barren land was developed into a dense forest. Also, they were introduced to rich fauna and flora present in the park along with its significance. Participants were taken to various zones of the park (rosarium, succulent species conservatory, pollinator's conservatory, nature trail, forest community, dry deciduous forest, nature zone, medicinal conservatory, butterfly conservatory, Orchidarium, Fernery) with the help of presentation, videos, movie and photographs. The videos shown during the session were amazing and the movie was mesmerizing. Overall, it was a very informative and interactive session and it left all the participants amazed. We thank Dr Shah Hussain and Ms Balwinder Kaur for their efforts.