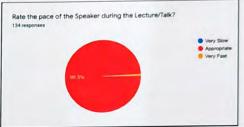

of the pathogen Severe Acute Respiratory Syndrome Coronavirus 2 (SARS-Co-V2), and real-time reverse transcription PCR targets in the second portion (rRT-PCR). He also discussed the rRT-ideas, PCR's and methodology, as well as data analysis and interpretation. Sir also presented a beautiful song on RT-PCR.

At the end of the session sir, took us on a virtual tour to his laboratory in the university showing a beautiful video made by his students at Temasek Polytechnic. The session was preceded by a

question and answer round in which the participants asked about the various doubts they had regarding the topic and Covid - 19 in general. The session ended on a positive note as a ton of appreciations poured in for sir and the session in the chat box.

## Feedback from Participants (134)











# List of Participants

| S.No | Occupation | Name                | Affiliating Institute/College/University         |
|------|------------|---------------------|--------------------------------------------------|
| 1    | Faculty    | Dr. Jyoti Singh     | Maitreyi college                                 |
| 2    | Faculty    | POOJA VIJAY         | Maitreyi College                                 |
| 3    | Faculty    | BROTOTI ROY         | Maitreyi College, University of Delhi            |
| 4    | Faculty    | DR ARCHANA AGGARWAL | ZOOLOGY DEPARTMENT, MAITREYI COLLEGE             |
| 5    | Faculty    | DR. SHILPA BHARTI   | MAITREYI COLLEGE, UNIVERSITY OF DELHI            |
| 6    | Faculty    | Dr. SHWETA MALHOTRA | Maitreyi College, University of Delhi            |
| 7    | Fac