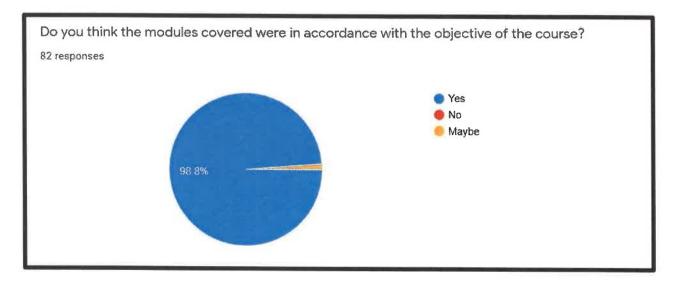

he course received an overwhelming response and around 106 students have registered for this course so far. Dr. Archana Aggarwal and Dr. Rakhi Gupta, Convenors of the course, apprised the audience about the basic outline of the course.

A total of 8 modules will be covered over six weeks, in which pre-recorded videos will be uploaded in the Google classroom as per the schedule.

The modules will include hands-on sessions on data collection, integration, segregation, presentation, online recording tools, statistical analysis, referencing tools, etc. Also, inclusion of assignments, quizzes and live question-answer sessions will provide a cooperative platform for students to interact with the resource persons.

# **STATISTICAL ANALYSIS**

#### College / Institute of the Participants















The feedback received from the students showed that the contents of the course were excellent and met their expectations.

#### LIST OF PARTICIPANTS

| S.No. | Full Name (To be printed on certificate) | College/Institute (To be printed)     |  |  |  |  |
|-------|------------------------------------------|---------------------------------------|--|--|--|--|
| 1     | NIVEDITA RAI                             | Maitreyi college, Delhi University    |  |  |  |  |
| 2     | Ishita Upadhyay                          | Maitreyi College                      |  |  |  |  |
| 3     | Prachi Goyal                             | Gargi College                         |  |  |  |  |
| 4     | ANJALI                                   | Maitreyi College, University of Delhi |  |  |  |  |

| 5  | Aarti