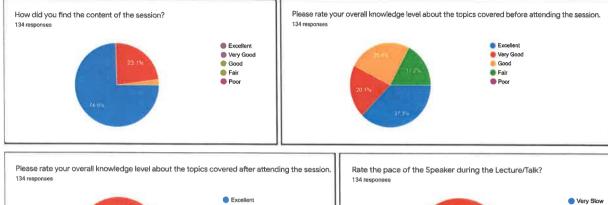

ion of the pathogen Severe Acute Respiratory Syndrome Coronavirus 2 (SARS-Co-V2), and real-time reverse transcription PCR targets in the second portion (rRT-PCR). He also discussed the rRT-ideas, PCR's and methodology, as well as data analysis and interpretation. Sir also presented a beautiful song on RT-PCR.

At the end of the session sir, took us on a virtual tour to his laboratory in the university showing a beautiful video made by his students at Temasek Polytechnic. The session was preceded by a

question and answer round in which the participants asked about the various doubts they had regarding the topic and Covid - 19 in general. The session ended on a positive note as a ton of appreciations poured in for sir and the session in the chat box.

#### Feedback from Participants (134)









# **List of Participants**

| S.No | Occupation | Name                | Affiliating Institute/College/University         |
|------|------------|---------------------|--------------------------------------------------|
| 1    | Faculty    | Dr. Jyoti Singh     | Maitreyi college                                 |
| 2    | Faculty    | POOJA VIJAY         | Maitreyi College                                 |
| 3    | Faculty    | BROTOTI ROY         | Maitreyi College, University of Delhi            |
| 4    | Faculty    | DR ARCHANA AGGARWAL | ZOOLOGY DEPARTMENT, MAITREYI COLLEGE             |
| 5    | Faculty    | DR. SHILPA BHARTI   | MAITREYI COLLEGE, UNIVERSITY OF DELHI            |
| 6    | Faculty    | Dr. SHWETA MALHOTRA | Maitreyi College, University of Delhi            |
| 7