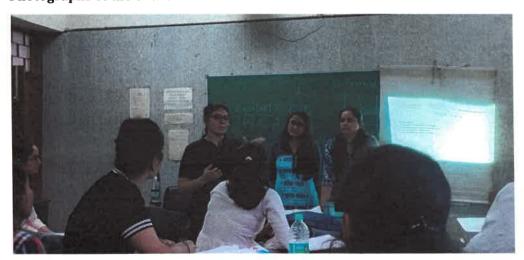

Pics 1-3: Screenshots from zoom meeting showing Zoology Department faculty interacting with first year science students (Orientation cum counselling session for certificate course)