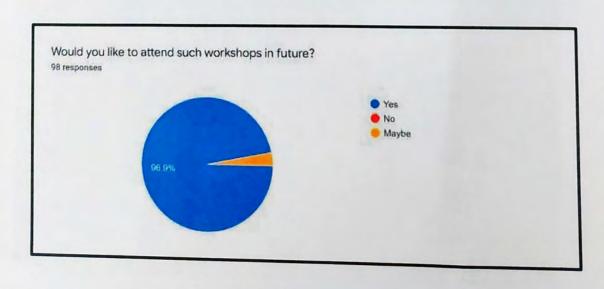

The students were asked to fill the feedback form so that we could gather their valuable opinions/suggestions about the certificate course (https://docs.google.com/forms/d/1VDf90H0tlk\_L21P-

mBaTRxKeEYciRmyHOwuLWNe1VIc/edit?usp=sharing). Students enjoyed being a part of this certificate course and found all the sessions quite interesting and informative and were keen to attend such courses in the near future.