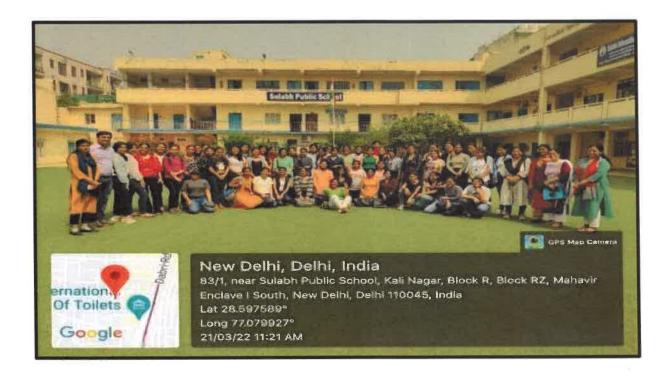

A virtual tour to Aravalli Biodiversity Park was organized by the Zoology Department, Maitreyi College on January 11, 2022 at 10:00-11:00 AM through google meet for the students of B.Sc. (Hons) Zoology, first year as part of their curriculum. Students were explained how a barren land was developed into a dense forest. Also, they were introduced to rich fauna and flora present in the park along with its significance. Participants were taken to various zones of the park (rosarium, succulent species conservatory, pollinator's conservatory, nature trail, forest community, dry deciduous forest, nature zone, medicinal conservatory, butterfly conservatory, Orchidarium, Fernery) with the help of presentation, videos, movie and photographs. The videos shown during the session were amazing and the movie was mesmerizing. Overall, it was a very informative and interactive session and it left all the participants amazed. We thank Dr Shah Hussain and Ms Balwinder Kaur for their efforts.