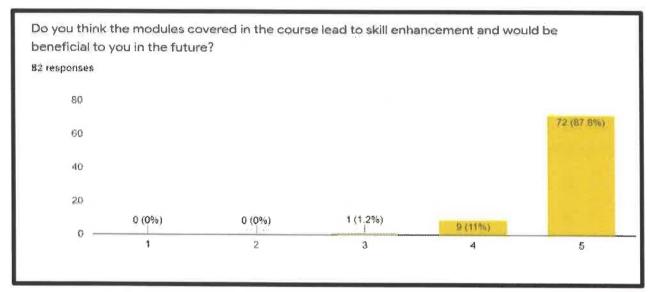

The course received an overwhelming response and around 106 students have registered for this course so far. Dr. Archana Aggarwal and Dr. Rakhi Gupta, Convenors of the course, apprised the audience about the basic outline of the course.

A total of 8 modules will be covered over six weeks, in which pre-recorded videos will be uploaded in the Google classroom as per the schedule.

The modules will include hands-on sessions on data collection, integration, segregation, presentation, online recording tools, statistical analysis, referencing tools, etc. Also, inclusion of assignments, quizzes and live question-answer sessions will provide a cooperative platform for students to interact with the resource persons.

# **STATISTICAL ANALYSIS**

#### College / Institute of the Participants















The feedback received from the students showed that the contents of the course were excellent and met their expectations.

#### LIST OF PARTICIPANTS

| S.No. | Full Name (To be printed on certificate) | College/Institute (To be printed)     |  |  |  |  |
|-------|------------------------------------------|---------------------------------------|--|--|--|--|
| 1     | NIVEDITA RAI                             | Maitreyi college, Delhi University    |  |  |  |  |
| 2     | Ishita Upadhyay                          | Maitreyi College                      |  |  |  |  |
| 3     | Prachi Goyal                             | Gargi College                         |  |  |  |  |
| 4     | ANJALI                                   | Maitreyi College, University of Delhi |  |  |  |  |

| 5  | Aart