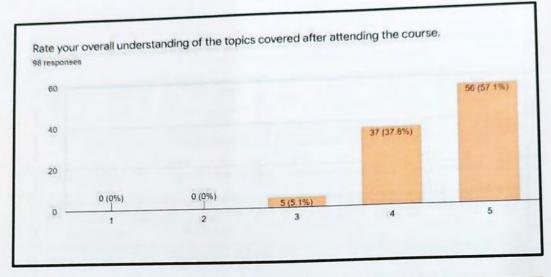

The students were asked to fill the feedback form so that we could gather their valuable opinions/suggestions about the certificate course (https://docs.google.com/forms/d/1VDf90H0tlk\_L21P-

mBaTRxKeEYciRmyHOwuLWNe1VIc/edit?usp=sharing). Students enjoyed being a part of this certificate course and found all the sessions quite interesting and informative and were keen to attend such courses in the near future.