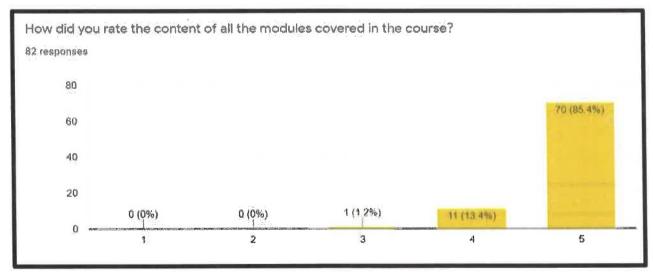

ee.

The course received an overwhelming response and around 106 students have registered for this course so far. Dr. Archana Aggarwal and Dr. Rakhi Gupta, Convenors of the course, apprised the audience about the basic outline of the course.

A total of 8 modules will be covered over six weeks, in which pre-recorded videos will be uploaded in the Google classroom as per the schedule.

The modules will include hands-on sessions on data collection, integration, segregation, presentation, online recording tools, statistical analysis, referencing tools, etc. Also, inclusion of assignments, quizzes and live question-answer sessions will provide a cooperative platform for students to interact with the resource persons.

# **STATISTICAL ANALYSIS**

#### College / Institute of the Participants















The feedback received from the students showed that the contents of the course were excellent and met their expectations.

#### LIST OF PARTICIPANTS

| S.No. | Full Name (To be printed on certificate) | College/Institute (To be printed)     |  |  |  |  |
|-------|------------------------------------------|---------------------------------------|--|--|--|--|
| 1     | NIVEDITA RAI                             | Maitreyi college, Delhi University    |  |  |  |  |
| 2     | Ishita Upadhyay                          | Maitreyi College                      |  |  |  |  |
| 3     | Prachi Goyal                             | Gargi College                         |  |  |  |  |
| 4     | ANJALI                                   | Maitreyi College, University of Delhi |  |  |  |  |

| 5  |