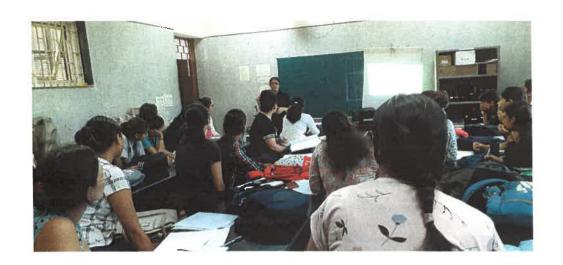

Pics 1-3: Screenshots from zoom meeting showing Zoology Department faculty interacting with first year science students (Orientation cum counselling session for certificate course)