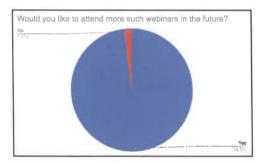

Professor | Maitreyi college    |
|    |                      |                     | Zoology Department, |
| 14 | Dr Meena Yadav       | Associate Professor | Maitreyi college    |
|    |                      |                     | Zoology Department, |
| 15 | Dr. Priya Singh      | Assistant Professor | Maitreyi college    |
|    | Dr. Anshu Arora      |                     | Zoology Department, |
| 16 | Anand                | Assistant Professor | Maitreyi college    |
|    |                      |                     | Zoology Department, |
| 17 | Dr. Jaspreet Kaur    | Associate Professor | Maitreyi college    |
|    |                      |                     | Zoology Department, |
| 18 | Dr. Renu Gupta       | Professor           | Maitreyi college    |

# Feedback analysis:





# Submitted by:

Dr. Anshu Arora Anand Convener & Teacher-in-charge Zoology Department

2022-23



### Students' hands-on Workshop: Basic Laboratory Techniques

#### August 3, 2022 ZOOLOGY DEPARTMENT, MAITREYI COLLEGE

Convener: Dr. Anshu Arora Anand

Organizing team: Prof. Renu Gupta, Dr. Anshu Arora Anand, Dr. Archana Aggarwal

**Resource persons:** Dr. Versha Goel, Dr. Jyoti Singh, Prof. Renu Gupta, Dr. Brototi Roy, Dr. Meena Yadav, Dr. Luni, Dr. Rakhi Gupta, Dr Anshu Arora Anand, Dr. Archana Aggarwal, Dr. Shilpa Bharti, Dr. Jaspreet Kaur, Dr. A. Vineetha, Dr. Shweta Malhotra, Dr. Mamta Pandey, Dr. Tejendra Kumar

Zoology Department, Maitreyi College

#### Number of the participants: 93 students

A hands-on workshop for the students of third year (B.Sc. Zoology Hons, and B.Sc. Life Sc