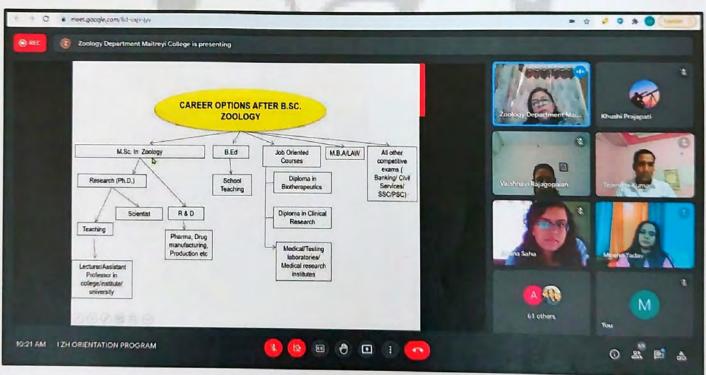

Total Number of the participants/beneficiaries (with relevant proofs): 55 students +14 teachers

Number of the participants/beneficiaries from college: 55 students +14 teachers

The Department of Zoology organized Orientation Programme for first year students of B.Sc. (H) Zoology on November 22, 2021 through google meet (<a href="https://meet.google.com/fid-vajx-jyv">https://meet.google.com/fid-vajx-jyv</a>) at 10:00 AM. Total 69 participants joined the event including faculty members and freshers. Dr. Rakhi Gupta, Teacher in-Charge formally welcomed and introduced the freshers in detail about Department objectives, infrastructure, faculty, teaching methodology, assessment methodology and various activities (research projects/workshop/seminars/educational excursion). Time table was explained in detail. Freshers were updated about the mentor-mentee process, departmental library, departmental society (Chrysalis) and magazine (Iridescence). Students were also counseled for various career options after graduation. Later on, other faculty members also interacted with freshers and resolve their queries.

#### PHOTOGRAPHS OF THE EVENT

Dr. Rakhi Gupta

Teacher in-Charge

Department of Zoology (2021-22)