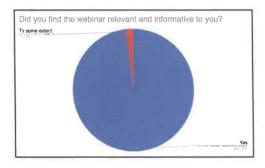

nt Professor | Maitreyi college    |
|    |                      |                     | Zoology Department, |
| 14 | Dr Meena Yadav       | Associate Professor | Maitreyi college    |
|    |                      |                     | Zoology Department, |
| 15 | Dr. Priya Singh      | Assistant Professor | Maitreyi college    |
|    | Dr. Anshu Arora      |                     | Zoology Department, |
| 16 | Anand                | Assistant Professor | Maitreyi college    |
|    |                      |                     | Zoology Department, |
| 17 | Dr. Jaspreet Kaur    | Associate Professor | Maitreyi college    |
|    |                      |                     | Zoology Department, |
| 18 | Dr. Renu Gupta       | Professor           | Maitreyi college    |

# Feedback analysis:





# Submitted by:

Dr. Anshu Arora Anand Convener & Teacher-in-charge Zoology Department

2022-23



### Students' hands-on Workshop: Basic Laboratory Techniques

#### August 3, 2022 ZOOLOGY DEPARTMENT, MAITREYI COLLEGE

Convener: Dr. Anshu Arora Anand

Organizing team: Prof. Renu Gupta, Dr. Anshu Arora Anand, Dr. Archana Aggarwal

**Resource persons:** Dr. Versha Goel, Dr. Jyoti Singh, Prof. Renu Gupta, Dr. Brototi Roy, Dr. Meena Yadav, Dr. Luni, Dr. Rakhi Gupta, Dr Anshu Arora Anand, Dr. Archana Aggarwal, Dr. Shilpa Bharti, Dr. Jaspreet Kaur, Dr. A. Vineetha, Dr. Shweta Malhotra, Dr. Mamta Pandey, Dr. Tejendra Kumar

Zoology Department, Maitreyi College

#### Number of the participants: 93 students

A hands-on workshop for the students of third year (B.Sc. Zoology Hons, and B.Sc. Life