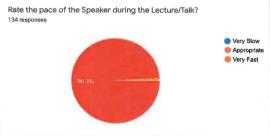

of the pathogen Severe Acute Respiratory Syndrome Coronavirus 2 (SARS-Co-V2), and real-time reverse transcription PCR targets in the second portion (rRT-PCR). He also discussed the rRT-ideas, PCR's and methodology, as well as data analysis and interpretation. Sir also presented a beautiful song on RT-PCR.

At the end of the session sir, took us on a virtual tour to his laboratory in the university showing a beautiful video made by his students at Temasek Polytechnic. The session was preceded by a

question and answer round in which the participants asked about the various doubts they had regarding the topic and Covid - 19 in general. The session ended on a positive note as a ton of appreciations poured in for sir and the session in the chat box.

#### Feedback from Participants (134)









# **List of Participants**

| S.No | Occupation | Name                | Affiliating Institute/College/University         |
|------|------------|---------------------|--------------------------------------------------|
| 1    | Faculty    | Dr. Jyoti Singh     | Maitreyi college                                 |
| 2    | Faculty    | POOJA VIJAY         | Maitreyi College                                 |
| 3    | Faculty    | BROTOTI ROY         | Maitreyi College, University of Delhi            |
| 4    | Faculty    | DR ARCHANA AGGARWAL | ZOOLOGY DEPARTMENT, MAITREYI COLLEGE             |
| 5    | Faculty    | DR. SHILPA BHARTI   | MAITREYI COLLEGE, UNIVERSITY OF DELHI            |
| 6    | Faculty    | Dr. SHWETA MALHOTRA | Maitreyi College, University of Delhi            |
| 7    |