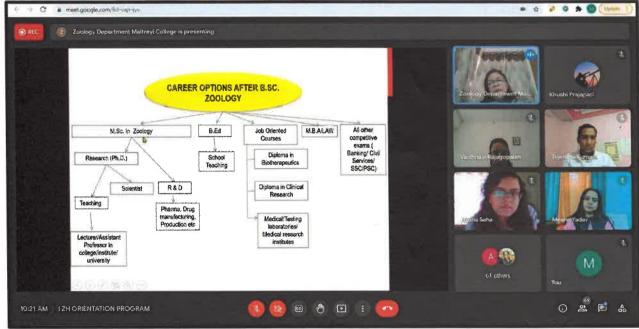

Total Number of the participants/beneficiaries (with relevant proofs): 55 students +14 teachers

Number of the participants/beneficiaries from college: 55 students +14 teachers

The Department of Zoology organized Orientation Programme for first year students of B.Sc. (H) Zoology on November 22, 2021 through google meet (<a href="https://meet.google.com/fid-vajx-jyv">https://meet.google.com/fid-vajx-jyv</a>) at 10:00 AM. Total 69 participants joined the event including faculty members and freshers. Dr. Rakhi Gupta, Teacher in-Charge formally welcomed and introduced the freshers in detail about Department objectives, infrastructure, faculty, teaching methodology, assessment methodology and various activities (research projects/workshop/seminars/educational excursion). Time table was explained in detail. Freshers were updated about the mentor-mentee process, departmental library, departmental society (Chrysalis) and magazine (Iridescence). Students were also counseled for various career options after graduation. Later on, other faculty members also interacted with freshers and resolve their queries.