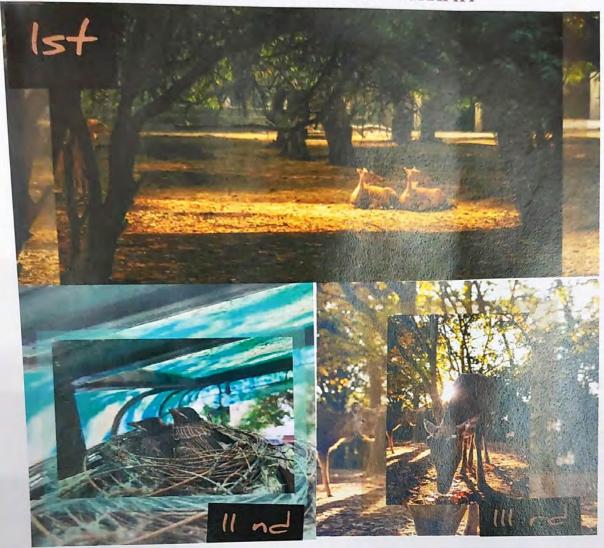

## Picturesque Imaginata: A Photography Competition on "The Wildlife caught in the act"

Around 28 students from different colleges and departments registered for the photography competition and in total 17 entries were received via email. The participants were informed to

share original photographs along with the png of the gallery as proof that the photos are not copied from any source. Among all, few of them left us spellbound. Top 3 entries were selected as winners and all the participants were provided with the certificate of participation. The entries were judged by Padmakshi, the president of the photography society, Vista, Maitreyi College, University of Delhi.

#### Winners of each Event

| EVENT                    | WINNERS                                                                                              | COLLEGE                                                                                                                    |
|--------------------------|------------------------------------------------------------------------------------------------------|----------------------------------------------------------------------------------------------------------------------------|
| Inquisitive<br>Quizoraft | 1st position-Ducin Ningthoujam<br>2nd position-Pratiksha Sankhwar<br>3rd position-Anupama Vidyasagar | Maitreyi College     Daulat Ram College     Federal Institute of Science     and Technology (FISAT)                        |
| Quill o The Wild         | 1st position-Megha Trivedi<br>2nd position-Swathi<br>3rd position- Pratham                           | 1. Maitreyi College<br>2. Miranda House<br>3. Hindu College                                                                |
| Picturesque<br>Imaginata | 1st position-Vinayak Sharma<br>2nd position-Raisana Khatoon<br>3rd position-Doraab                   | <ul><li>4. Maharaja Agrasen institute of management studies</li><li>5. Maitreyi College</li><li>6. Gargi College</li></ul> |