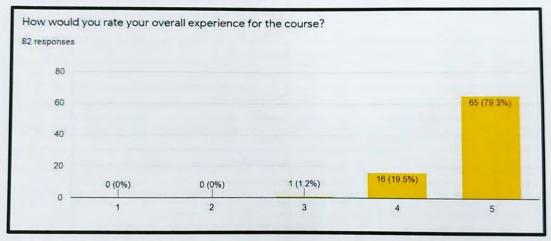

| Feedback from students (54)                                                               |                               |  |
|-------------------------------------------------------------------------------------------|-------------------------------|--|
| Are you satisfied with the organization of the visit?                                     | 100% were satisfied           |  |
| Rate the pace of the Resource Person from Aravalli<br>Biodiversity Park the Virtual tour? | 88.9% felt it was appropriate |  |
| Rate the pace of the visit?                                                               | 96.3% said it was appropriate |  |
| Does attending the virtual visit lead to a better understanding of the field?             | 91.7% were in agreement       |  |