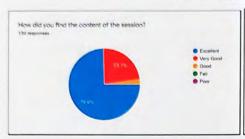

## Report- Open House Session-1 Under the aegis of IQAC

BY

Department of Zoology October 30, 2021

An Open House Session (Zoology Department) was held virtually through google meet <a href="http://meet.google.com/nob-qirg-sxg">http://meet.google.com/nob-qirg-sxg</a> at 2:00 PM to interact with Zoology Hons students. The session was begun with general discussion of the lecture delivery by the teachers. The students gave very satisfactory response on the method of delivering the lectures to them.

Students were happy and relaxed after the session.