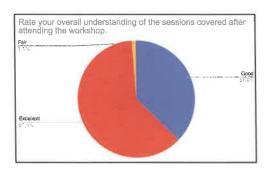

nce |
| 81 | Ankita Topno                 | B.Sc. Life Science |
| 82 | Tanya Arora                  | B.Sc. Life Science |
| 83 | Pratibha Agnihotri           | B.Sc. Life Science |
| 84 | Bhawana chaudhary            | B.Sc. Life Science |
| 85 | Palak Khandelwal             | B.Sc. Life Science |
| 86 | Zoya Iqbal                   | B.Sc. Life Science |
| 87 | Khushi                       | B.Sc. Life Science |
| 88 | Varsha yadav                 | B.Sc. Life Science |
| 89 | Mahima Das                   | B.Sc. Life Science |
| 90 | Vanshika Sharma              | B.Sc. Life Science |
| 91 | Khushi chaudhary             | B.Sc. Life Science |
| 92 | Surya kanyal                 | B.Sc. Life Science |
| 93 | Swati Gogoi                  | B.Sc. Life Science |



# Feedback analysis:





### Submitted by:

Dr. Anshu Arora Anand Convener & Teacher-in-charge

**Zoology Department** 

2022-23

# Zoological Society, <u>Chrysalis</u> Elections, 2022-23

#### August 29, 2022 ZOOLOGY DEPARTMENT, MAITREYI COLLEGE

Faculty Advisor (Convenor): Dr. Anshu Arora Anand

Faculty Co-advisor: Dr. Rakhi Gupta

Number of the participants: 77 students

Online elections were conducted (through Google form) in order to have a new team of office bearers for 'Chrysalis', The Zoological Society, for the academic year 2022-23, on August 29, 2022 from 12:15 pm to 1:00 pm. The elections were held for the posts of President, Vice-president and Secretary.

B.Sc. Zoology (H) III year students, Jyoti Jha and Tiya Chikara, contested for the post of President. B.Sc. Zoology (H) II year students, Akanksha