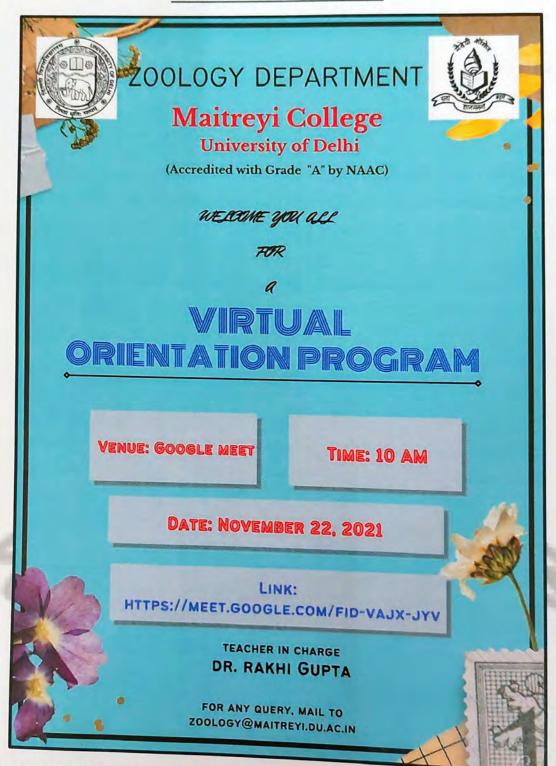

## ZOOLOGY HONS IST YEAR ORIENTATION PROGRAM

College Level

Date: 22.11.2021

Time: 10 AM onwards

Name of the organizing Department: Zoology Department

Name of the convenor/coordinator of the event: Dr. Rakhi Gupta

Total Number of the participants/beneficiaries (with relevant proofs): 55 students +14 teachers

Number of the participants/beneficiaries from college: 55 students +14 teachers

The Department of Zoology organized Orientation Programme for first year students of B.Sc. (H) Zoology on November 22, 2021 through google meet (<a href="https://meet.google.com/fid-vajx-jyv">https://meet.google.com/fid-vajx-jyv</a>) at 10:00 AM. Total 69 participants joined the event including faculty members and freshers. Dr. Rakhi Gupta, Teacher in-Charge formally welcomed and introduced the freshers in detail about Department objectives, infrastructure, faculty, teaching methodology, assessment methodology and various activities (research projects/workshop/seminars/educational excursion). Time table was explained in detail. Freshers were updated about the mentor-mentee process, departmental library, departmental society (Chrysalis) and magazine (Iridescence). Students were also counseled for various career options after graduation. Later on, other faculty members also interacted with freshers and resolve their queries.

#### POSTER OF THE EVENT

Online meeting link: https://meet.google.com/fid-vajx-jyv