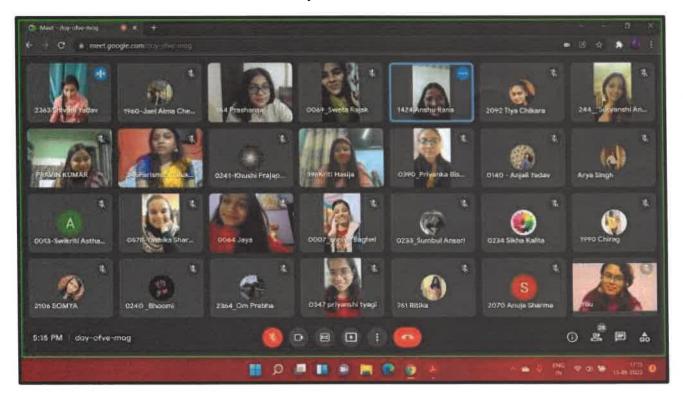

Total Number of the participants/beneficiaries (with relevant proofs): 55 students +14 teachers

Number of the participants/beneficiaries from college: 55 students +14 teachers

The Department of Zoology organized Orientation Programme for first year students of B.Sc. (H) Zoology on November 22, 2021 through google meet (<a href="https://meet.google.com/fid-vajx-jyv">https://meet.google.com/fid-vajx-jyv</a>) at 10:00 AM. Total 69 participants joined the event including faculty members and freshers. Dr. Rakhi Gupta, Teacher in-Charge formally welcomed and introduced the freshers in detail about Department objectives, infrastructure, faculty, teaching methodology, assessment methodology and various activities (research projects/workshop/seminars/educational excursion). Time table was explained in detail. Freshers were updated about the mentor-mentee process, departmental library, departmental society (Chrysalis) and magazine (Iridescence). Students were also counseled for various career options after graduation. Later on, other faculty members also interacted with freshers and resolve their queries.