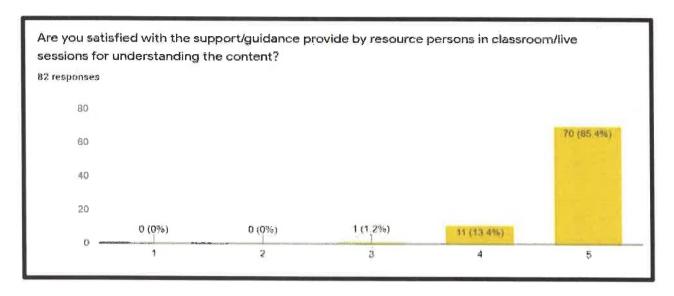

.

The course received an overwhelming response and around 106 students have registered for this course so far. Dr. Archana Aggarwal and Dr. Rakhi Gupta, Convenors of the course, apprised the audience about the basic outline of the course.

A total of 8 modules will be covered over six weeks, in which pre-recorded videos will be uploaded in the Google classroom as per the schedule.

The modules will include hands-on sessions on data collection, integration, segregation, presentation, online recording tools, statistical analysis, referencing tools, etc. Also, inclusion of assignments, quizzes and live question-answer sessions will provide a cooperative platform for students to interact with the resource persons.

# **STATISTICAL ANALYSIS**

#### College / Institute of the Participants















The feedback received from the students showed that the contents of the course were excellent and met their expectations.

#### LIST OF PARTICIPANTS

| S.No. | Full Name (To be printed on certificate) | College/Institute (To be printed)     |  |  |  |  |
|-------|------------------------------------------|---------------------------------------|--|--|--|--|
| 1     | NIVEDITA RAI                             | Maitreyi college, Delhi University    |  |  |  |  |
| 2     | Ishita Upadhyay                          | Maitreyi College                      |  |  |  |  |
| 3     | Prachi Goyal                             | Gargi College                         |  |  |  |  |
| 4     | ANJALI                                   | Maitreyi College, University of Delhi |  |  |  |  |

| 5  | Aa