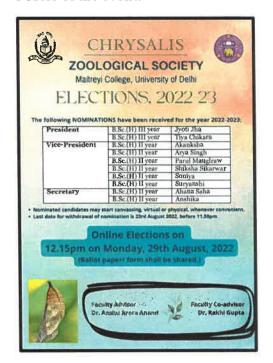

# Report On Chrysalis Election 2021-22

An online election was conducted in order to have new student office bearers for 'Chrysalis'- The Zoological Society of Maitreyi College for the academic year 2021-22 on July 31, 2021 (meeting link: <a href="meet.google.com/mcd-crdv-dzk">meet.google.com/mcd-crdv-dzk</a>; time: 3:30 pm). The election was held for the posts of President, Vice-President and Secretary. Voting was done through Google -form.

Third year zoology (H) students Purva Aggarwal, Pallavi pandey, Anshu Rana and Shikha Pal contested for the post of President. Second year zoology (H) students Prashansha and Tiya Chikara contested for the post of Vice-President. Shivani Yadav from Second year zoology (H) was the only candidate for the post of Secretary. Prior to the election, an online pre-election candidate speech was also organised for the contestants so that they could introduce themselves and also speak about their future action plans for the society.

#### **Election Result:**

The elected members for Chrysalis for the academic year 2021-22 are as follows:

1. President: Anshu rana

2. Vice-President: Tiya Chikara

3. Secretary: Shivani Yadav

The whole election process was coordinated by Dr. Rakhi Gupta, Teacher-in-Charge, Zoology Department and Dr. Mamta Pandey.