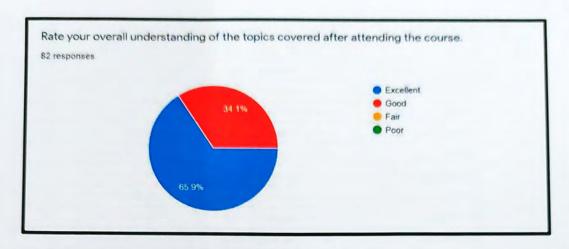

The students were asked to fill the feedback form so that we could gather their valuable opinions/suggestions about the certificate course (https://docs.google.com/forms/d/1VDf90H0tlk\_L21P-

mBaTRxKeEYciRmyHOwuLWNe1VIc/edit?usp=sharing). Students enjoyed being a part of this certificate course and found all the sessions quite interesting and informative and were keen to attend such courses in the near future.