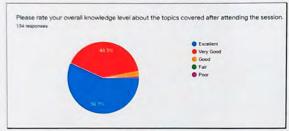

n of the pathogen Severe Acute Respiratory Syndrome Coronavirus 2 (SARS-Co-V2), and real-time reverse transcription PCR targets in the second portion (rRT-PCR). He also discussed the rRT-ideas, PCR's and methodology, as well as data analysis and interpretation. Sir also presented a beautiful song on RT-PCR.

At the end of the session sir, took us on a virtual tour to his laboratory in the university showing a beautiful video made by his students at Temasek Polytechnic. The session was preceded by a

question and answer round in which the participants asked about the various doubts they had regarding the topic and Covid - 19 in general. The session ended on a positive note as a ton of appreciations poured in for sir and the session in the chat box.

## Feedback from Participants (134)











# List of Participants

| S.No | Occupation | Name                | Affiliating Institute/College/University         |
|------|------------|---------------------|--------------------------------------------------|
| 1    | Faculty    | Dr. Jyoti Singh     | Maitreyi college                                 |
| 2    | Faculty    | POOJA VIJAY         | Maitreyi College                                 |
| 3    | Faculty    | BROTOTI ROY         | Maitreyi College, University of Delhi            |
| 4    | Faculty    | DR ARCHANA AGGARWAL | ZOOLOGY DEPARTMENT, MAITREYI COLLEGE             |
| 5    | Faculty    | DR. SHILPA BHARTI   | MAITREYI COLLEGE, UNIVERSITY OF DELHI            |
| 6    | Faculty    | Dr. SHWETA MALHOTRA | Maitreyi College, University of Delhi            |
| 7    | F