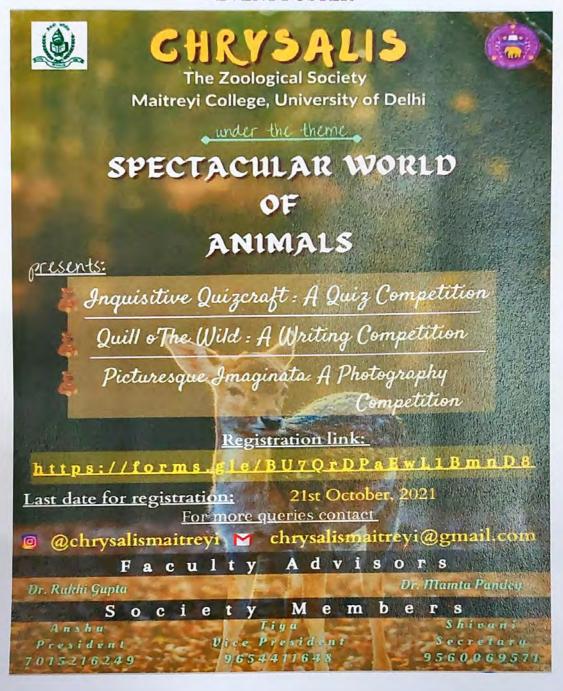

#### **Event Report**

Organized by: CHRYSALIS, The Zoological Society of Maitreyi College

Event Date: 23.10.2021 Convener: Dr. Rakhi Gupta

Theme: SPECTACULAR WORLD OF ANIMALS!

"Until one has loved an animal, a part of one's soul remains unawakened." -Anatole France

On October 23, 2021, under the theme "**SPECTACULAR WORLD OF ANIMALS**!" Chrysalis, The Zoological Society, Maitreyi College, University of Delhi has organized following events:

- 1. Inquisitive Quizcraft: A Quiz Competition,
- 2. Quill o'The Wild: An article writing competition on "The Wild World" and
- 3. *Picturesque Imaginata*: A Photography Competition on "The Wildlife caught in the act"

Link for the registration: <a href="https://forms.gle/BU7OrDPaEwL1BmnD8">https://forms.gle/BU7OrDPaEwL1BmnD8</a>