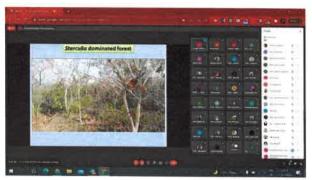

Picture 1: Dr. Shah Hussain addressing the participants

Picture 2: Sterculia forest at ABP

Picture 3: Porcupine foraging during night at ABP

Picture 4: Barn owl (Tyto alba) at ABP

Picture 5: Demonstration of Butterfly life cycle