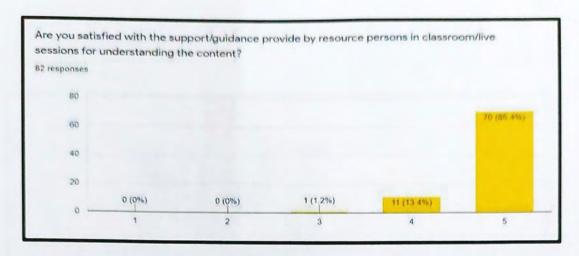

The students were asked to fill the feedback form so that we could gather their valuable opinions/suggestions about the certificate course (https://docs.google.com/forms/d/1VDf90H0tlk\_L21P-

mBaTRxKeEYciRmyHOwuLWNe1VIc/edit?usp=sharing). Students enjoyed being a part of this certificate course and found all the sessions quite interesting and informative and were keen to attend such courses in the near future.