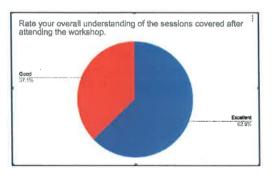

The students were asked to fill the feedback form so that we could gather their valuable opinions/suggestions about the certificate course (https://docs.google.com/forms/d/1VDf90H0tlk\_L21P-

mBaTRxKeEYciRmyHOwuLWNe1VIc/edit?usp=sharing). Students enjoyed being a part of this certificate course and found all the sessions quite interesting and informative and were keen to attend such courses in the near future.