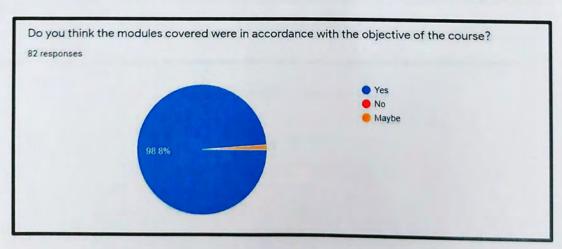

The students were asked to fill the feedback form so that we could gather their valuable opinions/suggestions about the certificate course (https://docs.google.com/forms/d/1VDf90H0tlk\_L21P-

mBaTRxKeEYciRmyHOwuLWNe1VIc/edit?usp=sharing). Students enjoyed being a part of this certificate course and found all the sessions quite interesting and informative and were keen to attend such courses in the near future.