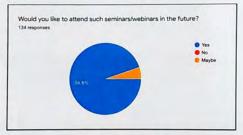

the pathogen Severe Acute Respiratory Syndrome Coronavirus 2 (SARS-Co-V2), and real-time reverse transcription PCR targets in the second portion (rRT-PCR). He also discussed the rRT-ideas, PCR's and methodology, as well as data analysis and interpretation. Sir also presented a beautiful song on RT-PCR.

At the end of the session sir, took us on a virtual tour to his laboratory in the university showing a beautiful video made by his students at Temasek Polytechnic. The session was preceded by a

question and answer round in which the participants asked about the various doubts they had regarding the topic and Covid - 19 in general. The session ended on a positive note as a ton of appreciations poured in for sir and the session in the chat box.

## Feedback from Participants (134)











# List of Participants

| S.No | Occupation | Name                | Affiliating Institute/College/University         |
|------|------------|---------------------|--------------------------------------------------|
| 1    | Faculty    | Dr. Jyoti Singh     | Maitreyi college                                 |
| 2    | Faculty    | POOJA VIJAY         | Maitreyi College                                 |
| 3    | Faculty    | BROTOTI ROY         | Maitreyi College, University of Delhi            |
| 4    | Faculty    | DR ARCHANA AGGARWAL | ZOOLOGY DEPARTMENT, MAITREYI COLLEGE             |
| 5    | Faculty    | DR. SHILPA BHARTI   | MAITREYI COLLEGE, UNIVERSITY OF DELHI            |
| 6    | Faculty    | Dr. SHWETA MALHOTRA | Maitreyi College, University of Delhi            |
| 7    | Facul