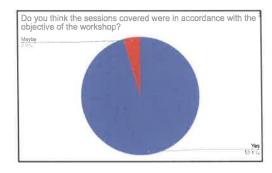

| Feedback from students (54)                                                               |                               |  |
|-------------------------------------------------------------------------------------------|-------------------------------|--|
| Are you satisfied with the organization of the visit?                                     | 100% were satisfied           |  |
| Rate the pace of the Resource Person from Aravalli<br>Biodiversity Park the Virtual tour? | 88.9% felt it was appropriate |  |
| Rate the pace of the visit?                                                               | 96.3% said it was appropriate |  |
| Does attending the virtual visit lead to a better understanding of the field?             | 91.7% were in agreement       |  |