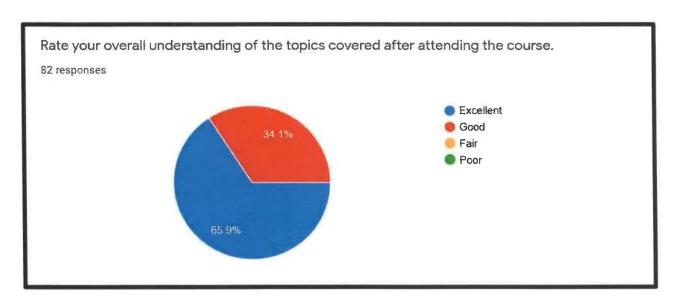

course received an overwhelming response and around 106 students have registered for this course so far. Dr. Archana Aggarwal and Dr. Rakhi Gupta, Convenors of the course, apprised the audience about the basic outline of the course.

A total of 8 modules will be covered over six weeks, in which pre-recorded videos will be uploaded in the Google classroom as per the schedule.

The modules will include hands-on sessions on data collection, integration, segregation, presentation, online recording tools, statistical analysis, referencing tools, etc. Also, inclusion of assignments, quizzes and live question-answer sessions will provide a cooperative platform for students to interact with the resource persons.

# **STATISTICAL ANALYSIS**

#### College / Institute of the Participants















The feedback received from the students showed that the contents of the course were excellent and met their expectations.

#### LIST OF PARTICIPANTS

| S.No. | Full Name (To be printed on certificate) | College/Institute (To be printed)     |  |  |  |  |
|-------|------------------------------------------|---------------------------------------|--|--|--|--|
| 1     | NIVEDITA RAI                             | Maitreyi college, Delhi University    |  |  |  |  |
| 2     | Ishita Upadhyay                          | Maitreyi College                      |  |  |  |  |
| 3     | Prachi Goyal                             | Gargi College                         |  |  |  |  |
| 4     | ANJALI                                   | Maitreyi College, University of Delhi |  |  |  |  |

| 5  | Aarti Ve