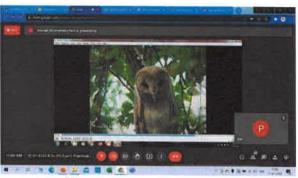

Picture 1: Dr. Shah Hussain addressing the participants

Picture 2: Sterculia forest at ABP

Picture 3: Porcupine foraging during night at ABP

Picture 4: Barn owl (Tyto alba) at ABP

Picture 5: Demonstration of Butterfly life cycle