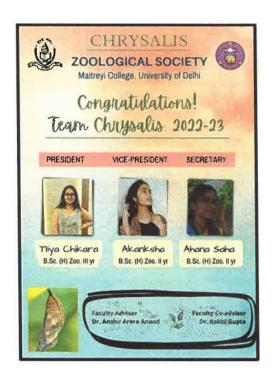

#### **Election Result:**

The elected members for Chrysalis for the academic year 2021-22 are as follows:

1. President: Anshu rana

2. Vice-President: Tiya Chikara

3. Secretary: Shivani Yadav

The whole election process was coordinated by Dr. Rakhi Gupta, Teacher-in-Charge, Zoology Department and Dr. Mamta Pandey.