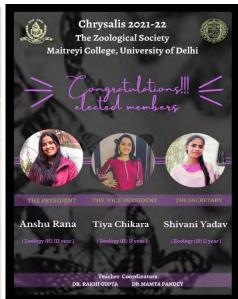

#### **Election Result:**

The elected members for Chrysalis for the academic year 2021-22 are as follows:

1. President: Anshu rana

2. Vice-President: Tiya Chikara

3. Secretary: Shivani Yadav

The whole election process was coordinated by Dr. Rakhi Gupta, Teacher-in-Charge, Zoology Department and Dr. Mamta Pandey.

| Post           | Candidates     | No. of Votes |
|----------------|----------------|--------------|
| President      | Anshu Rana     | 33           |
|                | Shikha Pal     | 10           |
|                | Pallavi Pandey | 10           |
|                | Purva Aggarwal | 9            |
| Vice-President | Tiya Chikara   | 39           |
|                | Prashansha     | 23           |
| Secretary      | Shivani Yadav  | 62           |