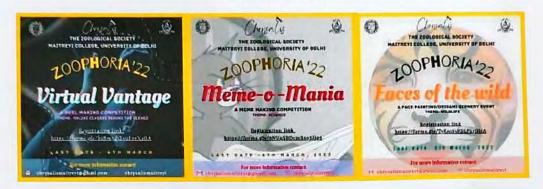

#### **Election Posters:**

#### **Event Report**

Organized by: CHRYSALIS, The Zoological Society of Maitreyi College

Event Date: 23.10.2021 Convener: Dr. Rakhi Gupta

Theme: SPECTACULAR WORLD OF ANIMALS!

"Until one has loved an animal, a part of one's soul remains unawakened." -Anatole France

On October 23, 2021, under the theme "**SPECTACULAR WORLD OF ANIMALS**!" Chrysalis, The Zoological Society, Maitreyi College, University of Delhi has organized following events:

- 1. Inquisitive Quizcraft: A Quiz Competition,
- 2. Quill o'The Wild: An article writing competition on "The Wild World" and
- 3. *Picturesque Imaginata*: A Photography Competition on "The Wildlife caught in the act"