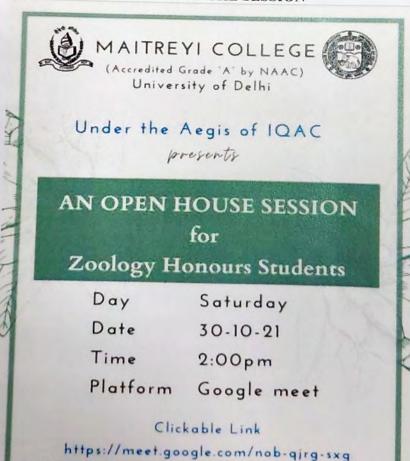

## Report- Open House Session-1 Under the aegis of IQAC

BY

Department of Zoology October 30, 2021

An Open House Session (Zoology Department) was held virtually through google meet <a href="http://meet.google.com/nob-qirg-sxg">http://meet.google.com/nob-qirg-sxg</a> at 2:00 PM to interact with Zoology Hons students. The session was begun with general discussion of the lecture delivery by the teachers. The students gave very satisfactory response on the method of delivering the lectures to them.

#### POSTER OF THE SESSION

Teacher-In-Charge:- Dr. Rakhi Gupta (Zoology Department) The session was attended by the following faculty members:

1. Dr. Versha Goel

2. Dr. Jyoti Singh

3. Dr. Renu Gupta

5. Dr. Meena Yaday