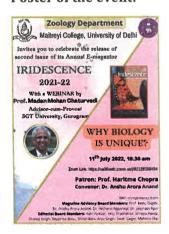

## ZOOLOGY HONS IST YEAR ORIENTATION PROGRAM

College Level

Date: 22.11.2021

Time: 10 AM onwards

Name of the organizing Department: Zoology Department

Name of the convenor/coordinator of the event: Dr. Rakhi Gupta

Total Number of the participants/beneficiaries (with relevant proofs): 55 students +14 teachers

Number of the participants/beneficiaries from college: 55 students +14 teachers

The Department of Zoology organized Orientation Programme for first year students of B.Sc. (H) Zoology on November 22, 2021 through google meet (<a href="https://meet.google.com/fid-vajx-jyv">https://meet.google.com/fid-vajx-jyv</a>) at 10:00 AM. Total 69 participants joined the event including faculty members and freshers. Dr. Rakhi Gupta, Teacher in-Charge formally welcomed and introduced the freshers in detail about Department objectives, infrastructure, faculty, teaching methodology, assessment methodology and various activities (research projects/workshop/seminars/educational excursion). Time table was explained in detail. Freshers were updated about the mentor-mentee process, departmental library, departmental society (Chrysalis) and magazine (Iridescence). Students were also counseled for various career options after graduation. Later on, other faculty members also interacted with freshers and resolve their queries.

#### POSTER OF THE EVENT

Online meeting link: https://meet.google.com/fid-vajx-jyv