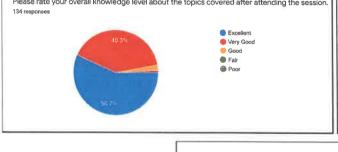

n of the pathogen Severe Acute Respiratory Syndrome Coronavirus 2 (SARS-Co-V2), and real-time reverse transcription PCR targets in the second portion (rRT-PCR). He also discussed the rRT-ideas, PCR's and methodology, as well as data analysis and interpretation. Sir also presented a beautiful song on RT-PCR.

At the end of the session sir, took us on a virtual tour to his laboratory in the university showing a beautiful video made by his students at Temasek Polytechnic. The session was preceded by a

question and answer round in which the participants asked about the various doubts they had regarding the topic and Covid - 19 in general. The session ended on a positive note as a ton of appreciations poured in for sir and the session in the chat box.

#### Feedback from Participants (134)









# **List of Participants**

| S.No | Occupation | Name                | Affiliating Institute/College/University         |
|------|------------|---------------------|--------------------------------------------------|
| 1    | Faculty    | Dr. Jyoti Singh     | Maitreyi college                                 |
| 2    | Faculty    | POOJA VIJAY         | Maitreyi College                                 |
| 3    | Faculty    | BROTOTI ROY         | Maitreyi College, University of Delhi            |
| 4    | Faculty    | DR ARCHANA AGGARWAL | ZOOLOGY DEPARTMENT, MAITREYI COLLEGE             |
| 5    | Faculty    | DR. SHILPA BHARTI   | MAITREYI COLLEGE, UNIVERSITY OF DELHI            |
| 6    | Faculty    | Dr. SHWETA MALHOTRA | Maitreyi College, University of Delhi            |
| 7