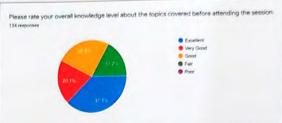

ion of the pathogen Severe Acute Respiratory Syndrome Coronavirus 2 (SARS-Co-V2), and real-time reverse transcription PCR targets in the second portion (rRT-PCR). He also discussed the rRT-ideas, PCR's and methodology, as well as data analysis and interpretation. Sir also presented a beautiful song on RT-PCR.

At the end of the session sir, took us on a virtual tour to his laboratory in the university showing a beautiful video made by his students at Temasek Polytechnic. The session was preceded by a

question and answer round in which the participants asked about the various doubts they had regarding the topic and Covid - 19 in general. The session ended on a positive note as a ton of appreciations poured in for sir and the session in the chat box.

## Feedback from Participants (134)











# List of Participants

| S.No | Occupation | Name                | Affiliating Institute/College/University         |
|------|------------|---------------------|--------------------------------------------------|
| 1    | Faculty    | Dr. Jyoti Singh     | Maitreyi college                                 |
| 2    | Faculty    | POOJA VIJAY         | Maitreyi College                                 |
| 3    | Faculty    | BROTOTI ROY         | Maitreyi College, University of Delhi            |
| 4    | Faculty    | DR ARCHANA AGGARWAL | ZOOLOGY DEPARTMENT, MAITREYI COLLEGE             |
| 5    | Faculty    | DR. SHILPA BHARTI   | MAITREYI COLLEGE, UNIVERSITY OF DELHI            |
| 6    | Faculty    | Dr. SHWETA MALHOTRA | Maitreyi College, University of Delhi            |
| 7    |