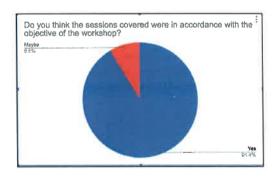

The students were asked to fill the feedback form so that we could gather their valuable opinions/suggestions about the certificate course (https://docs.google.com/forms/d/1VDf90H0tlk\_L21P-

mBaTRxKeEYciRmyHOwuLWNe1VIc/edit?usp=sharing). Students enjoyed being a part of this certificate course and found all the sessions quite interesting and informative and were keen to attend such courses in the near future.