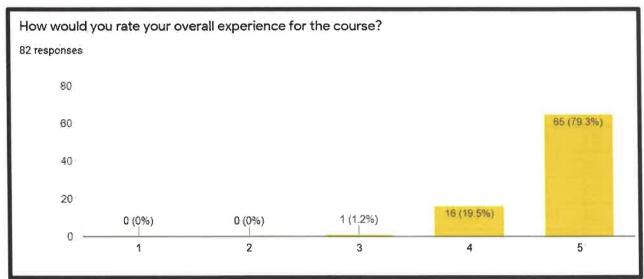

ourse received an overwhelming response and around 106 students have registered for this course so far. Dr. Archana Aggarwal and Dr. Rakhi Gupta, Convenors of the course, apprised the audience about the basic outline of the course.

A total of 8 modules will be covered over six weeks, in which pre-recorded videos will be uploaded in the Google classroom as per the schedule.

The modules will include hands-on sessions on data collection, integration, segregation, presentation, online recording tools, statistical analysis, referencing tools, etc. Also, inclusion of assignments, quizzes and live question-answer sessions will provide a cooperative platform for students to interact with the resource persons.

# **STATISTICAL ANALYSIS**

#### College / Institute of the Participants















The feedback received from the students showed that the contents of the course were excellent and met their expectations.

#### LIST OF PARTICIPANTS

| S.No. | Full Name (To be printed on certificate) | College/Institute (To be printed)     |  |  |  |  |
|-------|------------------------------------------|---------------------------------------|--|--|--|--|
| 1     | NIVEDITA RAI                             | Maitreyi college, Delhi University    |  |  |  |  |
| 2     | Ishita Upadhyay                          | Maitreyi College                      |  |  |  |  |
| 3     | Prachi Goyal                             | Gargi College                         |  |  |  |  |
| 4     | ANJALI                                   | Maitreyi College, University of Delhi |  |  |  |  |

| 5  | Aarti Venk