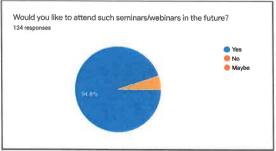

The students were asked to fill the feedback form so that we could gather their valuable opinions/suggestions about the certificate course (https://docs.google.com/forms/d/1VDf90H0tlk\_L21P-

mBaTRxKeEYciRmyHOwuLWNe1VIc/edit?usp=sharing). Students enjoyed being a part of this certificate course and found all the sessions quite interesting and informative and were keen to attend such courses in the near future.