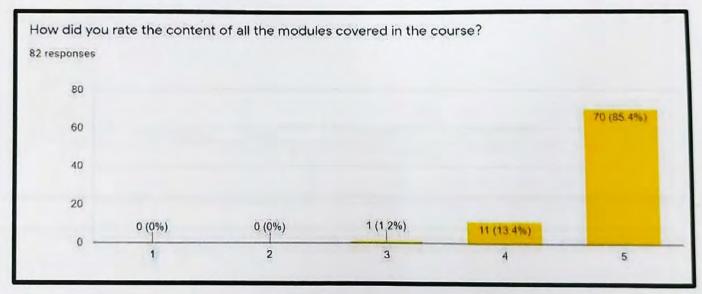

E-certificates were awarded to the students who successfully submitted the quiz/assignment and all the feedback forms.

Modules: The course was divided into 8 modules:

- Introduction to Google Drive; Google Docs; Google Forms; Google Sites; Apowersoft
  Online Screen Recorder; Add Audio to a PowerPoint Presentation; Highlighting Text on a
  Web Page (Dr. Meena Yadav; Dr. Archana Aggarwal; Dr. Shweta Malhotra)
- Google Sheets (Data Segregation); Graphical Representation (Dr. Rakhi Gupta; Dr. A.Vineetha)
- Online tools/ Software to detect plagiarism (Dr Shilpa Bharti)
- Use of online software for the creation of mind maps (Dr Mamta Pandey)
- Descriptive Biostatistics (Dr. Luni); Inferential Statistics (Dr. Jaspreet Kaur; Dr. Tejendra Kumar)
- Data Presentation (Power point, Poster, Jam board) (Dr. Jyoti Singh; Prof. Renu Gupta;
   Dr. Brototi Roy)
- Search Engine & Referencing Tools (iSeek education (Merlot), Pdf Drive, Google Scholar, Research Gate, Zotero) (Dr. Archana Aggarwal; Dr. Tejendra Kumar)