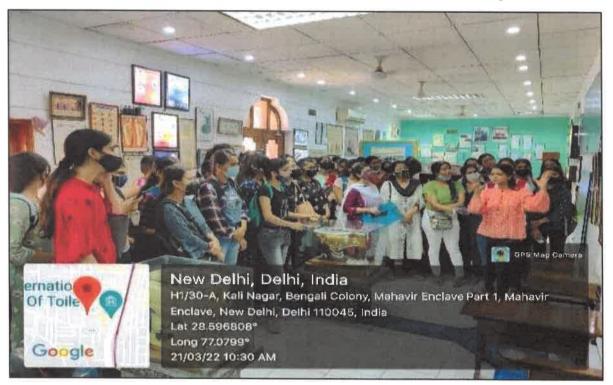

A virtual tour to Aravalli Biodiversity Park was organized by the Zoology Department, Maitreyi College on January 11, 2022 at 10:00-11:00 AM through google meet for the students of B.Sc. (Hons) Zoology, first year as part of their curriculum. Students were explained how a barren land was developed into a dense forest. Also, they were introduced to rich fauna and flora present in the park along with its significance. Participants were taken to various zones of the park (rosarium, succulent species conservatory, pollinator's conservatory, nature trail, forest community, dry deciduous forest, nature zone, medicinal conservatory, butterfly conservatory, Orchidarium, Fernery) with the help of presentation, videos, movie and photographs. The videos shown during the session were amazing and the movie was mesmerizing. Overall, it was a very informative and interactive session and it left all the participants amazed. We thank Dr Shah Hussain and Ms Balwinder Kaur for their efforts.