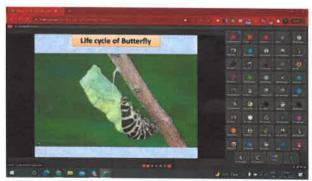

Picture 1: Dr. Shah Hussain addressing the participants

Picture 2: Sterculia forest at ABP

Picture 3: Porcupine foraging during night at ABP

Picture 4: Barn owl (Tyto alba) at ABP

Picture 5: Demonstration of Butterfly life cycle